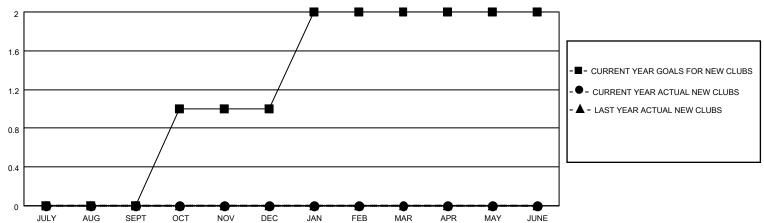

## GOALS AND ACTUAL NEW CLUBS CUMULATIVE

DEC

JAN

MAR

APR

Results as of: 9/30/2020

- MEMBER GROWTH ACTUAL

- ▲ - LAST YEAR MEMBERSHIP ACTUAL